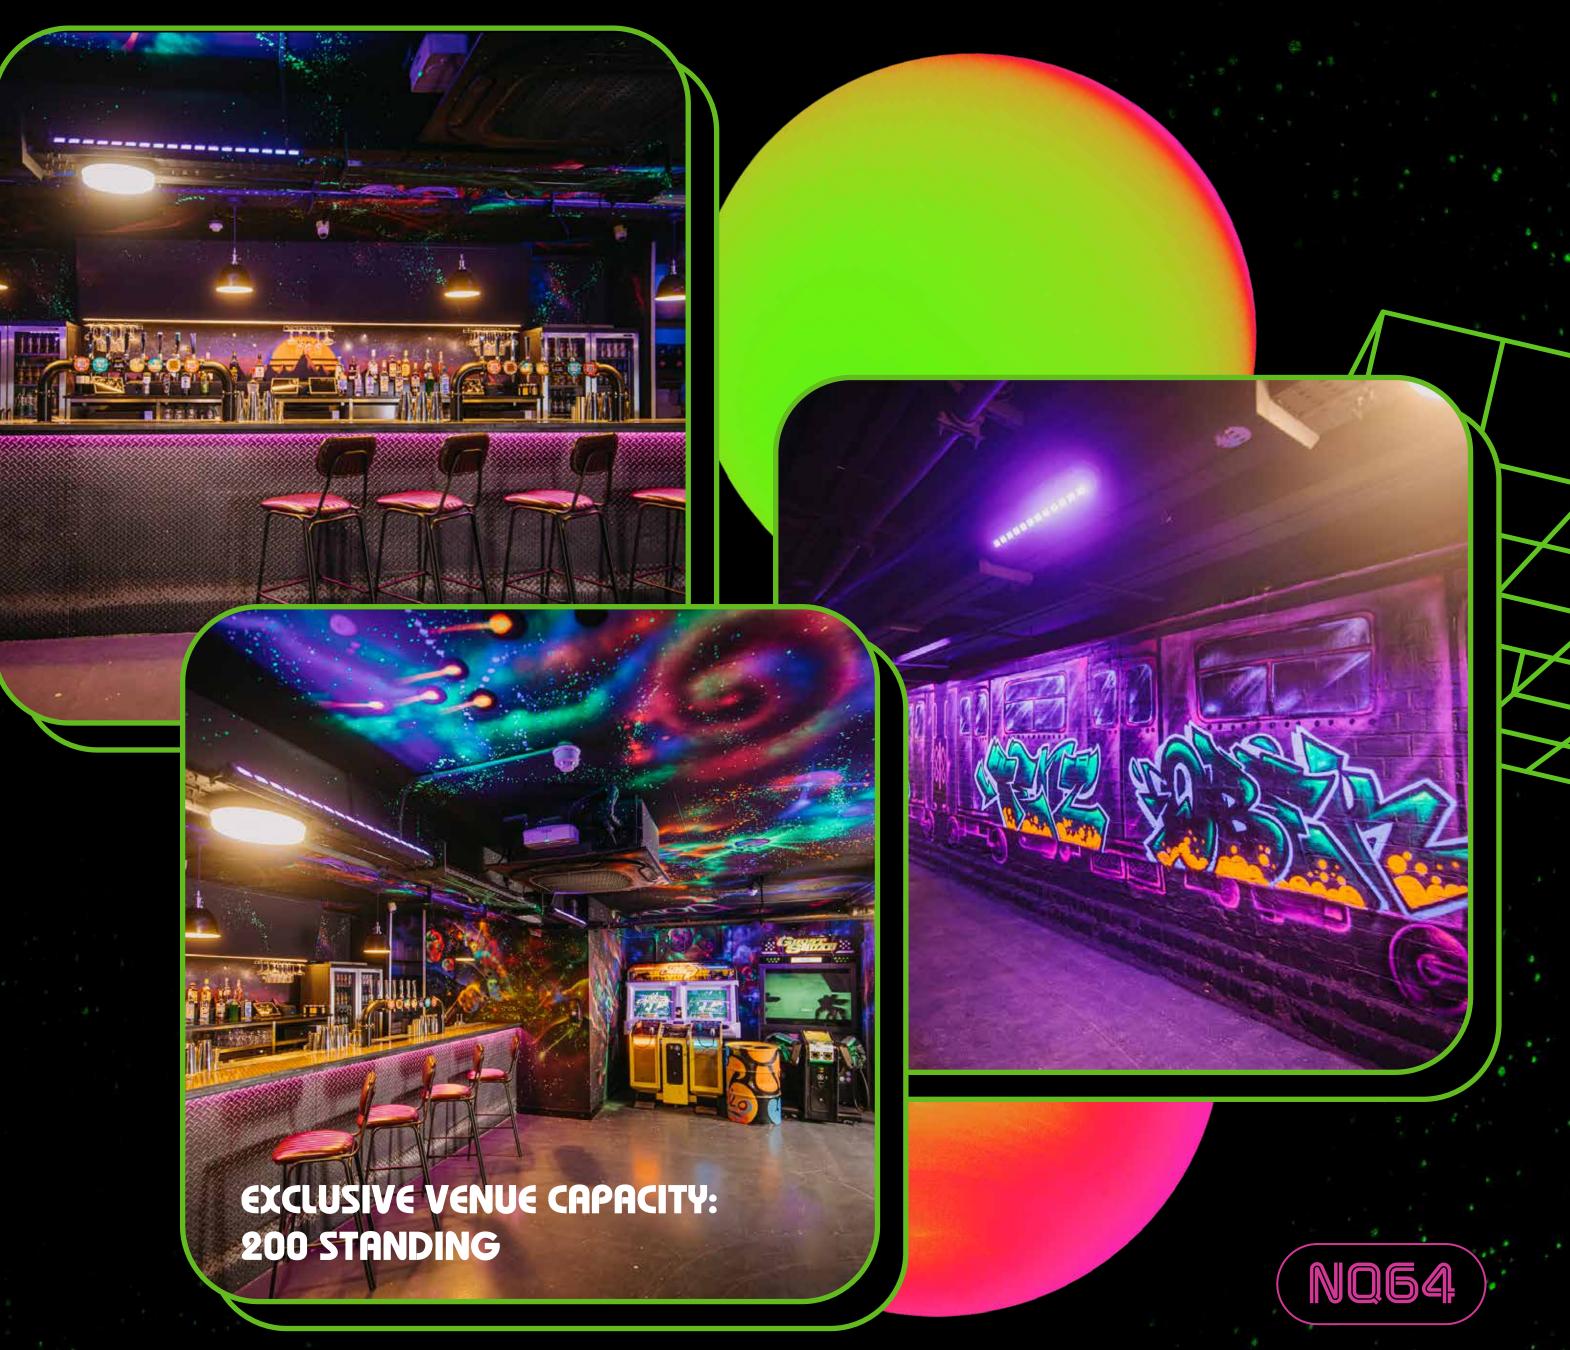

# CARDIFF

PHOTOBOOTH

GAME THEMED COCKTAILS

ALSO INCLUDES: DJ'S, NEON DESIGNS, WIFI, AIR CONDITIONING

ANY QUESTIONS JUST EMAIL: HELLO@NQ64.CO.UK

200 STANDING

NQ54