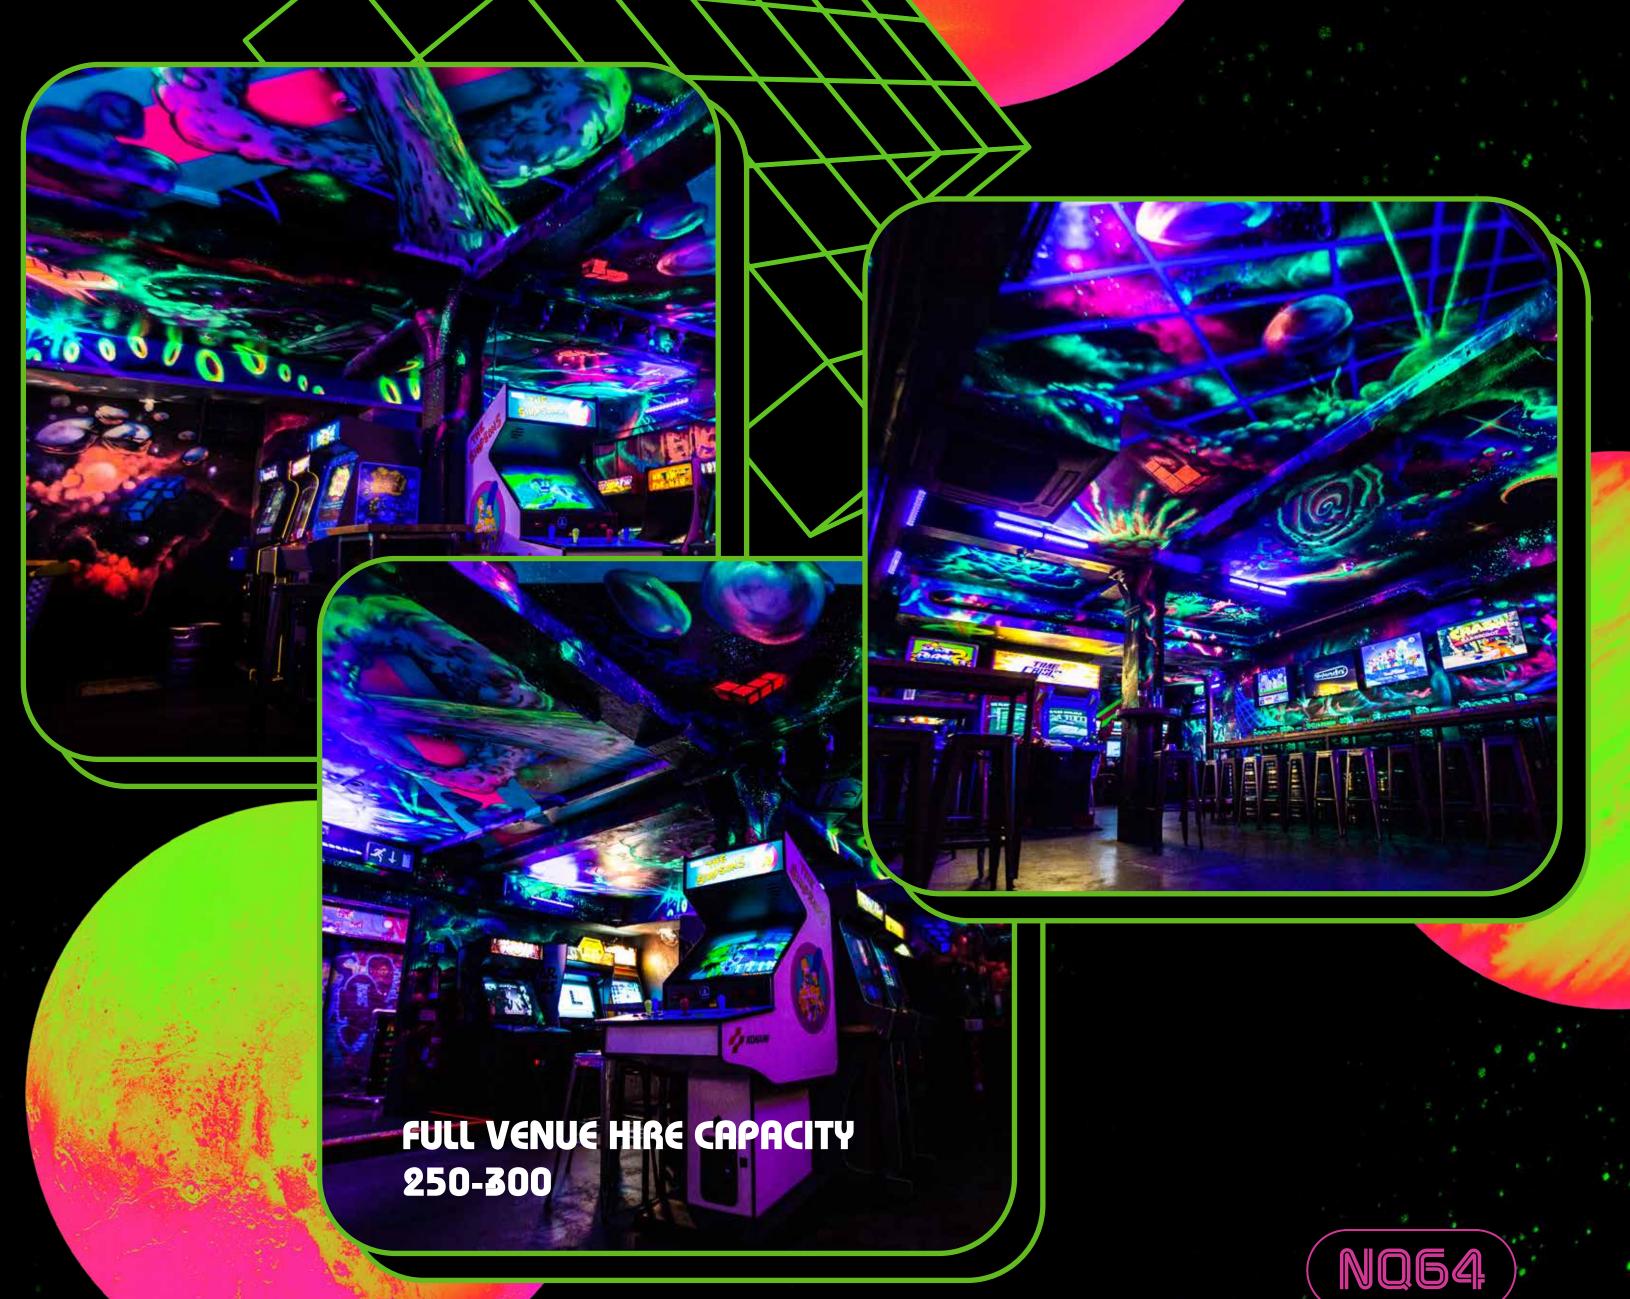

### SHOREDITCH

ARCADE GAMES

FOOD OPTIONS

**PHOTOBOOTH** 

GAME THEMED COCKTAILS

**ALSO INCLUDES:** 

SEMI PRIVATE SPACES, PRIVATE GAMES AVAILABLE, NEON DESIGNS, CLOAKROOM, DJ'S, WIFI, WHEELCHAIR ACCESSIBLE, AIR CONDITIONING