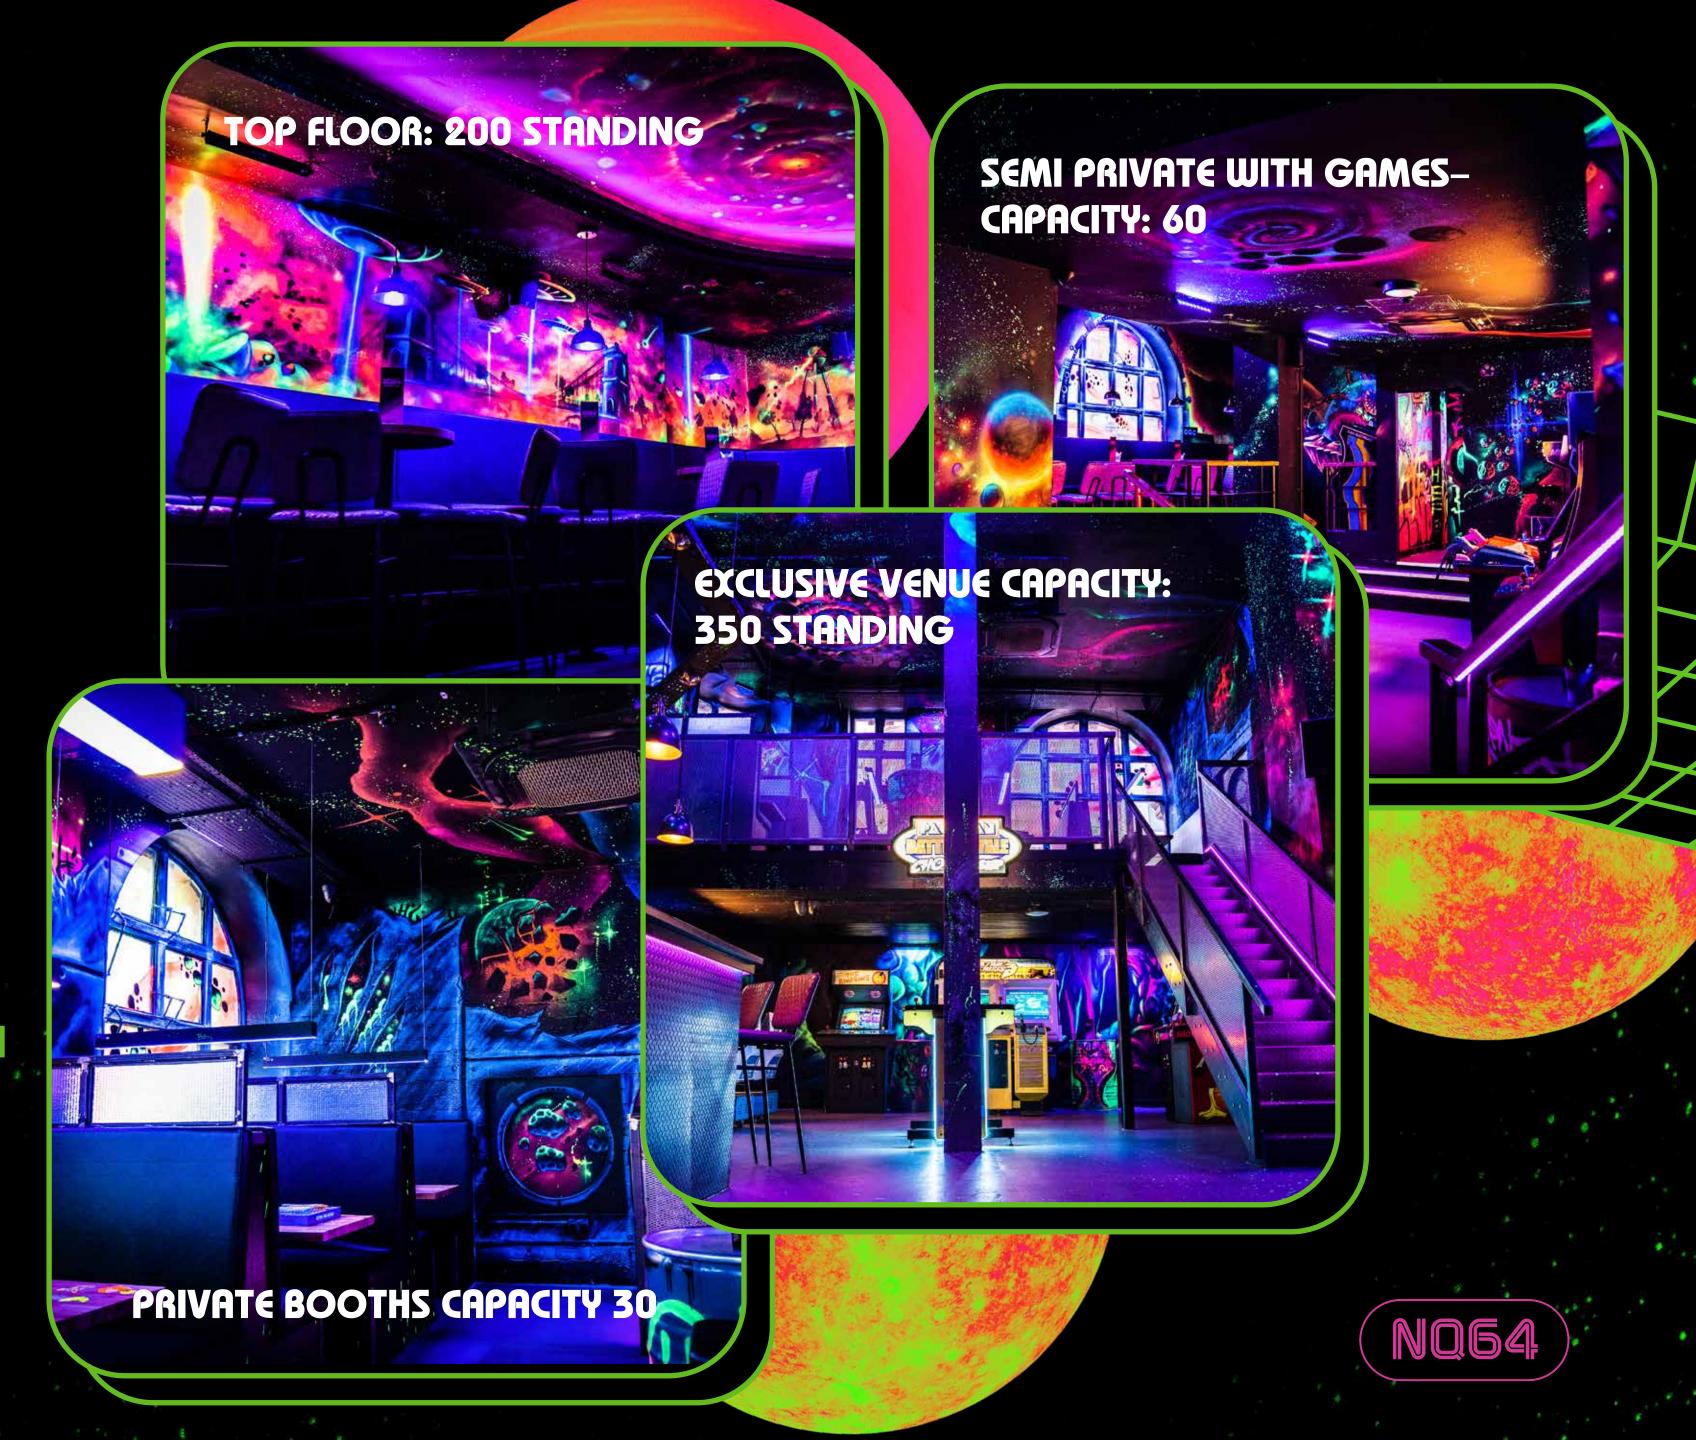

# CARDIFF

PHOTOBOOTH

GAME THEMED COCKTAILS

ALSO INCLUDES: DJ'S, NEON DESIGNS, WIFI, AIR CONDITIONING

ANY QUESTIONS JUST EMAIL: HELLO@NQ64.CO.UK

200 STANDING

NQ54