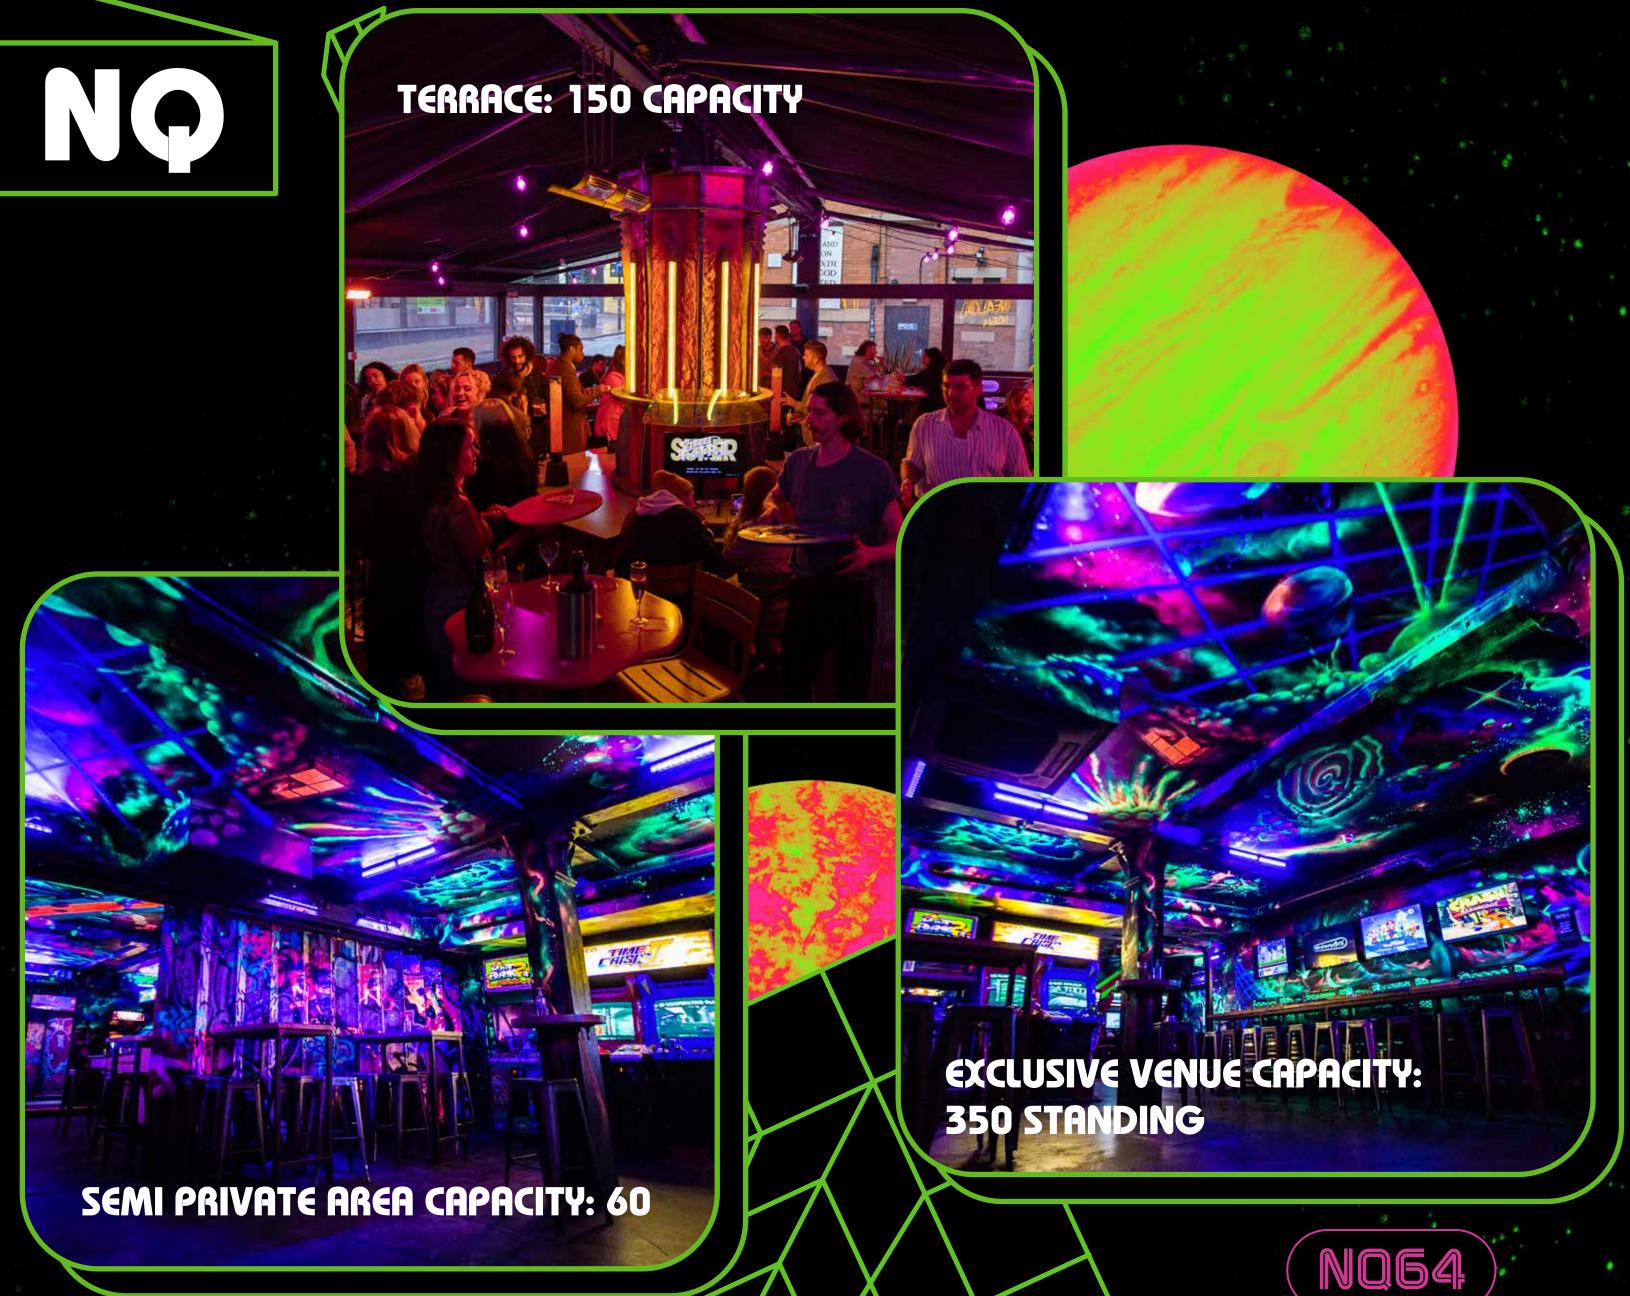

### SHOREDITCH

ARCADE GAMES

FOOD OPTIONS

**PHOTOBOOTH** 

GAME THEMED COCKTAILS

**ALSO INCLUDES:** 

SEMI PRIVATE SPACES, PRIVATE GAMES AVAILABLE, NEON DESIGNS, CLOAKROOM, DJ'S, WIFI, WHEELCHAIR ACCESSIBLE, AIR CONDITIONING