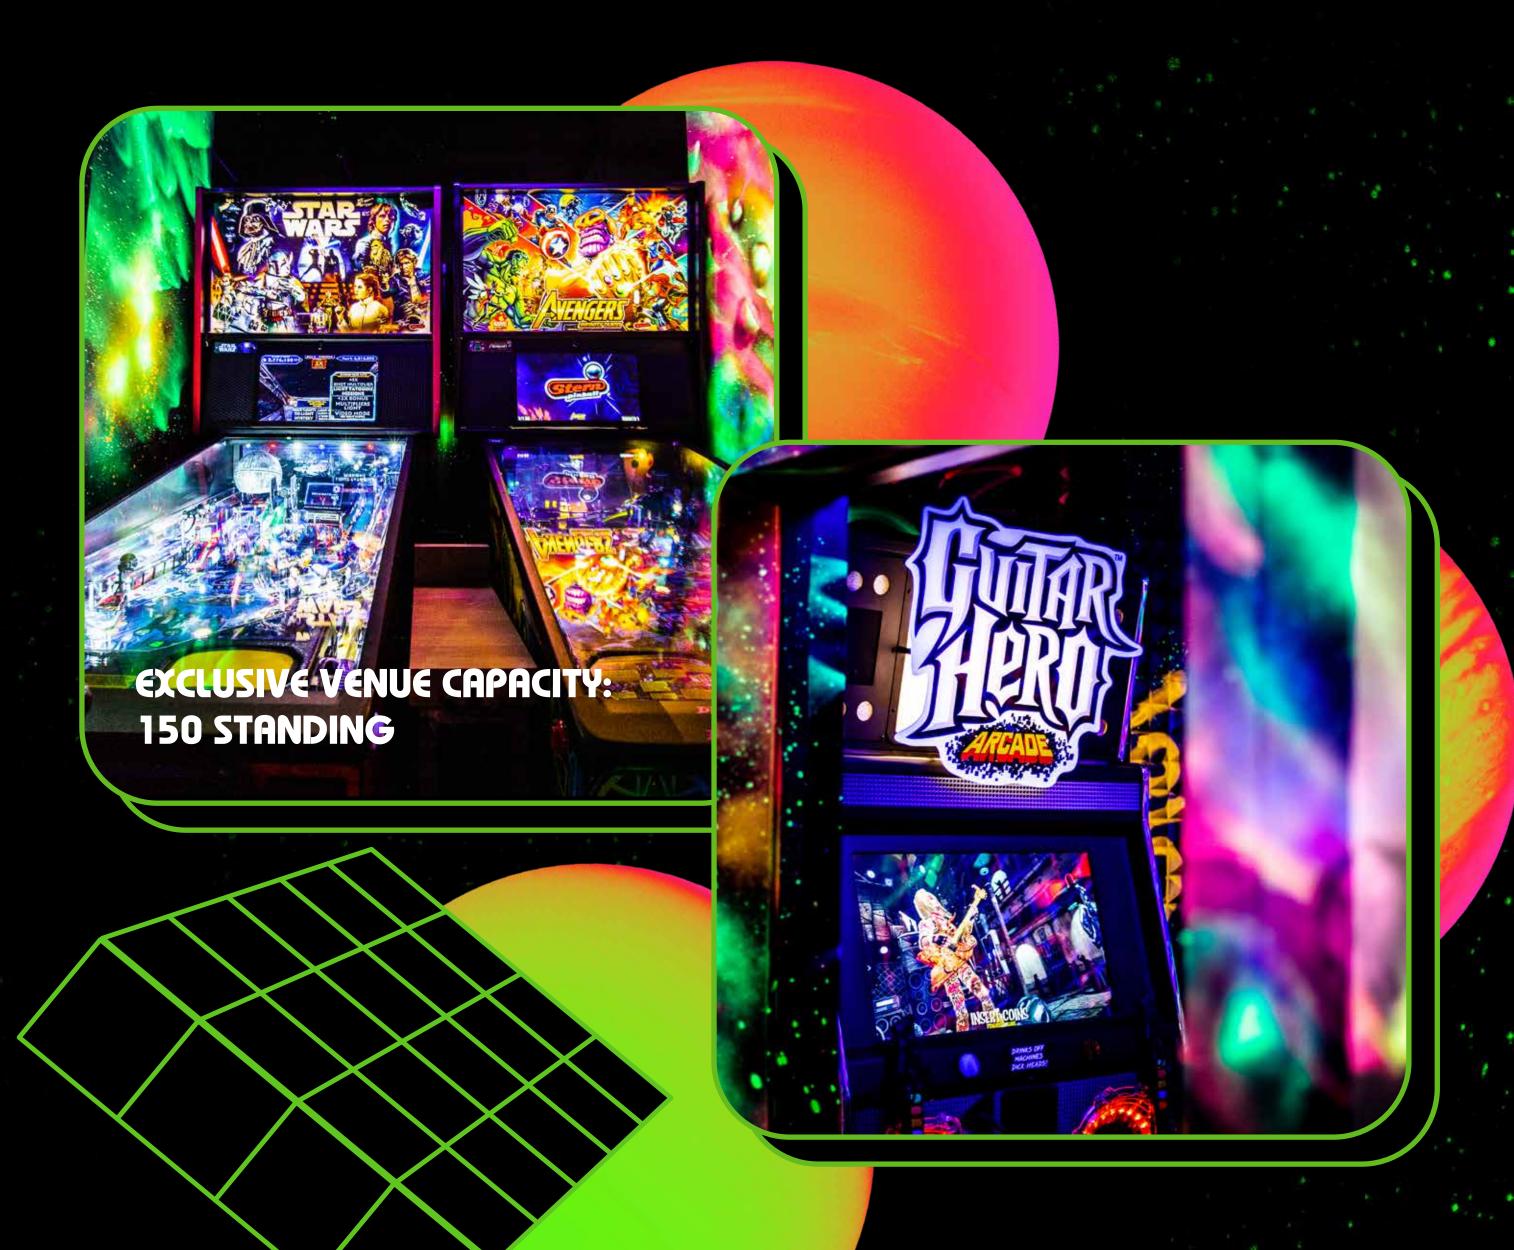

# LASER QUEST

**ARCADE** 

**GAMES** 

EXTERNAL

FOOD OPTIONS

OPTIONAL DJ'S

GAME THEMED COCKTAILS

ALSO INCLUDES: NEON DESIGNS, WIFI, AIR CONDITIONING, PRIVATE BAR