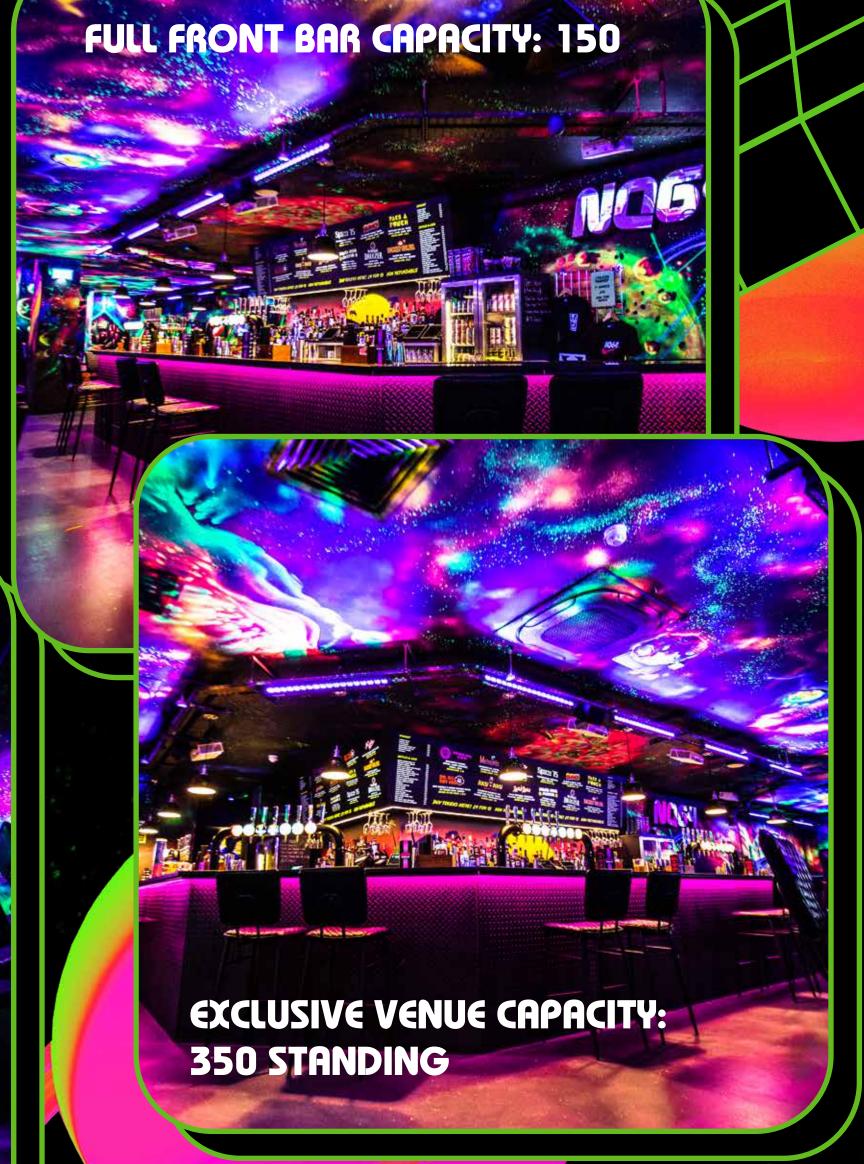

### SHOREDITCH



ARCADE GAMES



FOOD OPTIONS



**PHOTOBOOTH** 

GAME THEMED COCKTAILS

**ALSO INCLUDES:** 

SEMI PRIVATE SPACES, PRIVATE GAMES AVAILABLE, NEON DESIGNS, CLOAKROOM, DJ'S, WIFI, WHEELCHAIR ACCESSIBLE, AIR CONDITIONING



# SOHO







FOOD OPTIONS



PHOTOBOOTH



GAME THEMED COCKTAILS

**ALSO INCLUDES:** 

SEMI PRIVATE SPACES, DJ'S, NEON DESIGNS, CLOAKROOM, WIFI, AIR CONDITIONING







### BIRMINGHAM



ALSO INCLUDES: SEMI PRIVATE SPACES, DJ'S, NEON DESIGNS, WIFI, AIR CONDITIONING, LASER QUEST ARENA

**COCKTAILS** 



#### BRISTOL







FOOD OPTIONS



**PHOTOBOOTH** 



SECRET PRIVATE GAMES BEDROOM

**ALSO INCLUDES:** 

SEMI PRIVATE SPACES, DJ'S, NEON DESIGNS GAME THEMED COCKTAILS, CLOAKROOM, WIFI, AIR CONDITIONING



# CARDIFF



PHOTOBOOTH

GAME THEMED COCKTAILS

ALSO INCLUDES: DJ'S, NEON DESIGNS, WIFI, AIR CONDITIONING

ANY QUESTIONS JUST EMAIL: HELLO@NQ64.CO.UK





200 STANDING

NQ54

#### DOG BOUL





ARCADE GAMES

FOOD OPTIONS



PHOTOBOOTH



BOWLING LANES

ALSO INCLUDES:

DJ'S, NEON DESIGNS, FUN THEMED COCKTAILS, WIFI, AIR CONDITIONING



# EDINBURGH



ARCADE EXTERNAL FOOD OPTIONS



**PHOTOBOOTH** 



GAME THEMED COCKTAILS

ALSO INCLUDES: DJ'S, NEON DES