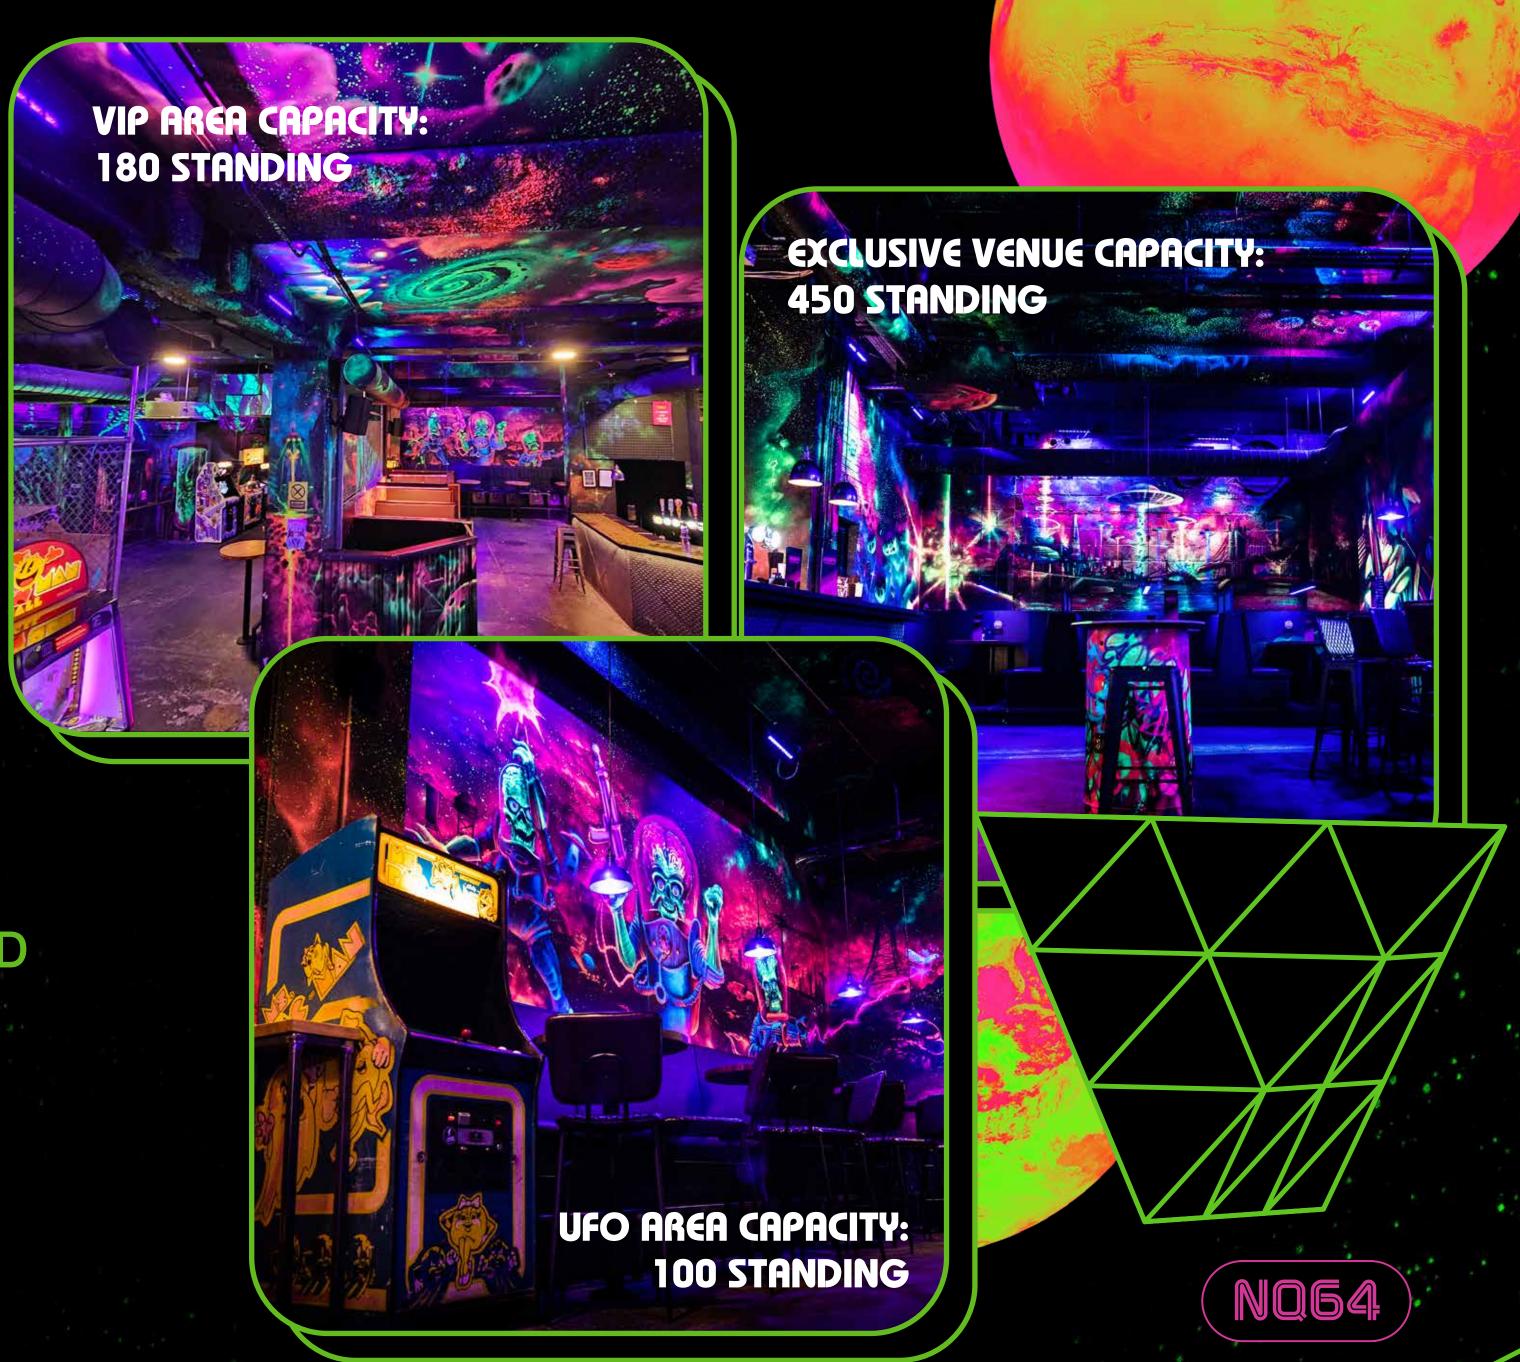

# CARDIFF

PHOTOBOOTH

GAME THEMED COCKTAILS

ALSO INCLUDES: DJ'S, NEON DESIGNS, WIFI, AIR CONDITIONING

ANY QUESTIONS JUST EMAIL: HELLO@NQ64.CO.UK

200 STANDING

NQ54