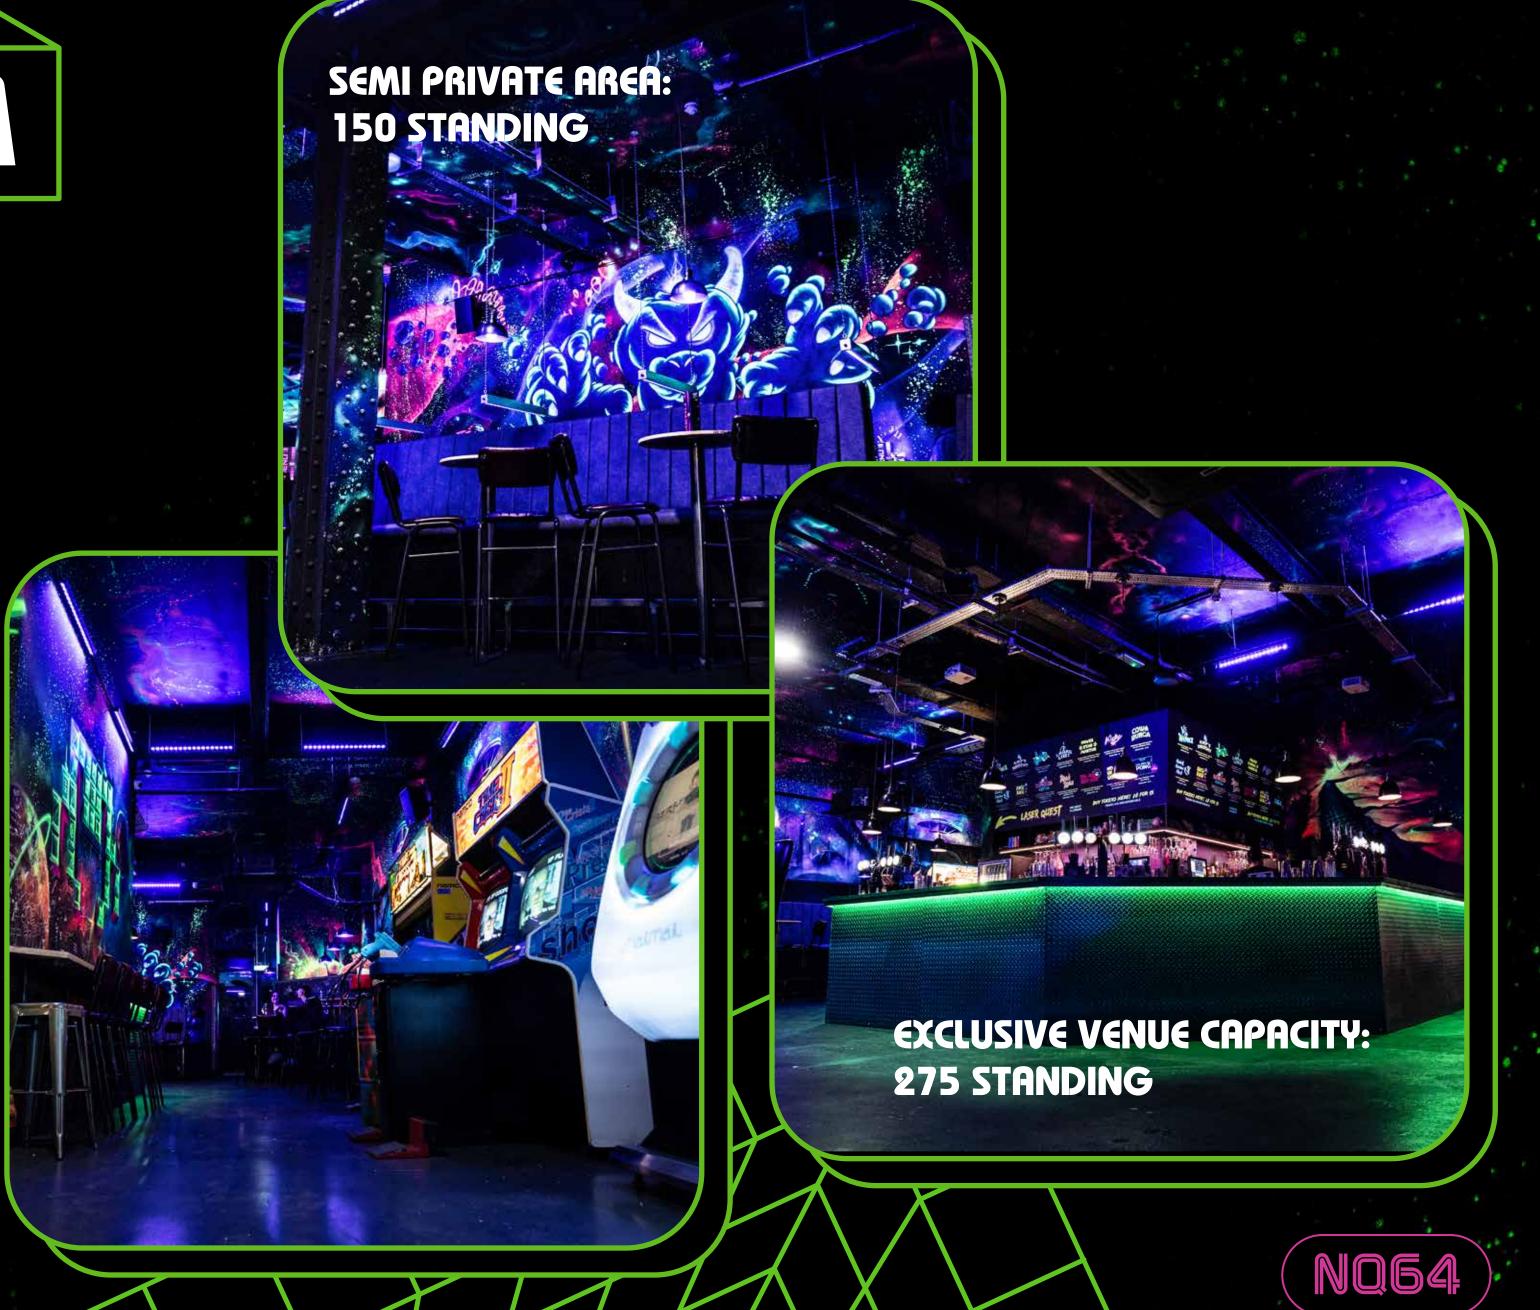

### SHOREDITCH



ARCADE GAMES



FOOD OPTIONS



**PHOTOBOOTH** 

GAME THEMED COCKTAILS

**ALSO INCLUDES:** 

SEMI PRIVATE SPACES, PRIVATE GAMES AVAILABLE, NEON DESIGNS, CLOAKROOM, DJ'S, WIFI, WHEELCHAIR ACCESSIBLE, AIR CONDITIONING



# SOHO







FOOD OPTIONS



PHOTOBOOTH



GAME THEMED COCKTAILS

**ALSO INCLUDES:** 

SEMI PRIVATE SPACES, DJ'S, NEON DESIGNS, CLOAKROOM, WIFI, AIR CONDITIONING







### BIRMINGHAM



ALSO INCLUDES: SEMI PRIVATE SPACES, DJ'S, NEON DESIGNS, WIFI, AIR CONDITIONING, LASER QUEST ARENA

**COCKTAILS** 



#### BRISTOL







FOOD OPTIONS



**PHOTOBOOTH** 



SECRET PRIVATE GAMES BEDROOM

**ALSO INCLUDES:** 

SEMI PRIVATE SPACES, DJ'S, NEON DESIGNS GAME THEMED COCKTAILS, CLOAKROOM, WIFI, AIR CONDITIONING



# CARDIFF



PHOTOBOOTH

GAME THEMED COCKTAILS

ALSO INCLUDES: DJ'S, NEON DESIGNS, WIFI, AIR CONDITIONING

ANY QUESTIONS JUST EMAIL: HELLO@NQ64.CO.UK





200 STANDING

NQ54

#### DOG BOUL





ARCADE GAMES

FOOD OPTIONS



PHOTOBOOTH



BOWLING LANES

ALSO INCLUDES:

DJ'S, NEON DESIGNS, FUN THEMED COCKTAILS, WIFI, AIR CONDITIONING



# EDINBURGH



ARCADE EXTERNAL FOOD OPTIONS



**PHOTOBOOTH** 



GAME THEMED COCKTAILS

ALSO INCLUDES: DJ'S, NEON DESIGNS, WIFI, AIR CONDITIONING



# GLASGOU



ALSO INCLUDES: DJ'S, NEON DESIGNS, WIFI, AIR CONDITIONING



# LASER QUEST



**ARCADE** 

*