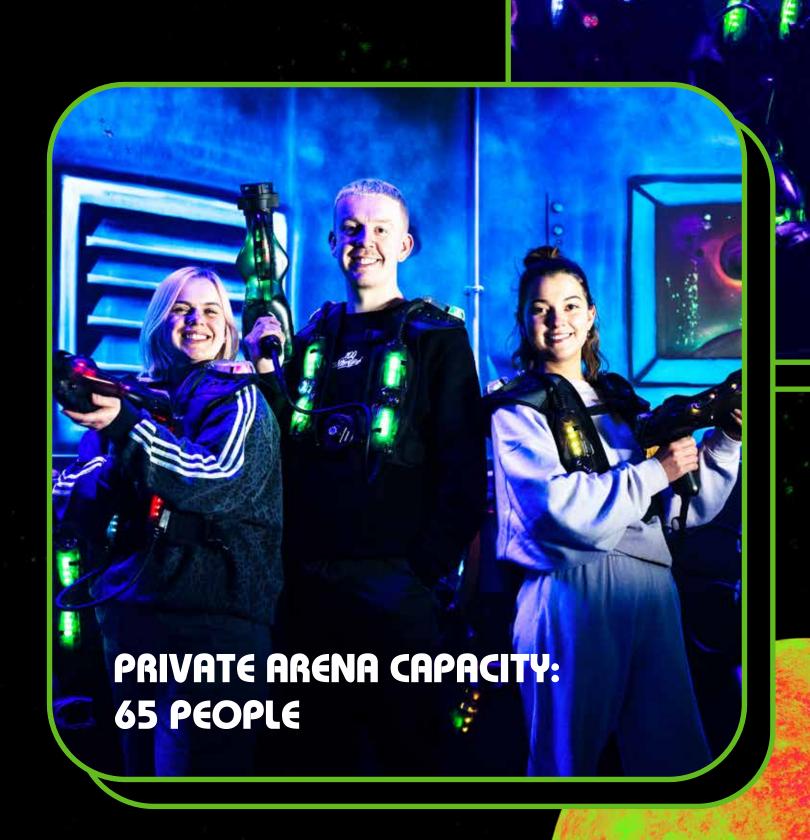

# LASER QUEST

**ARCADE** 

**GAMES** 

EXTERNAL

FOOD OPTIONS

OPTIONAL DJ'S

GAME THEMED COCKTAILS

ALSO INCLUDES: NEON DESIGNS, WIFI, AIR CONDITIONING, PRIVATE BAR