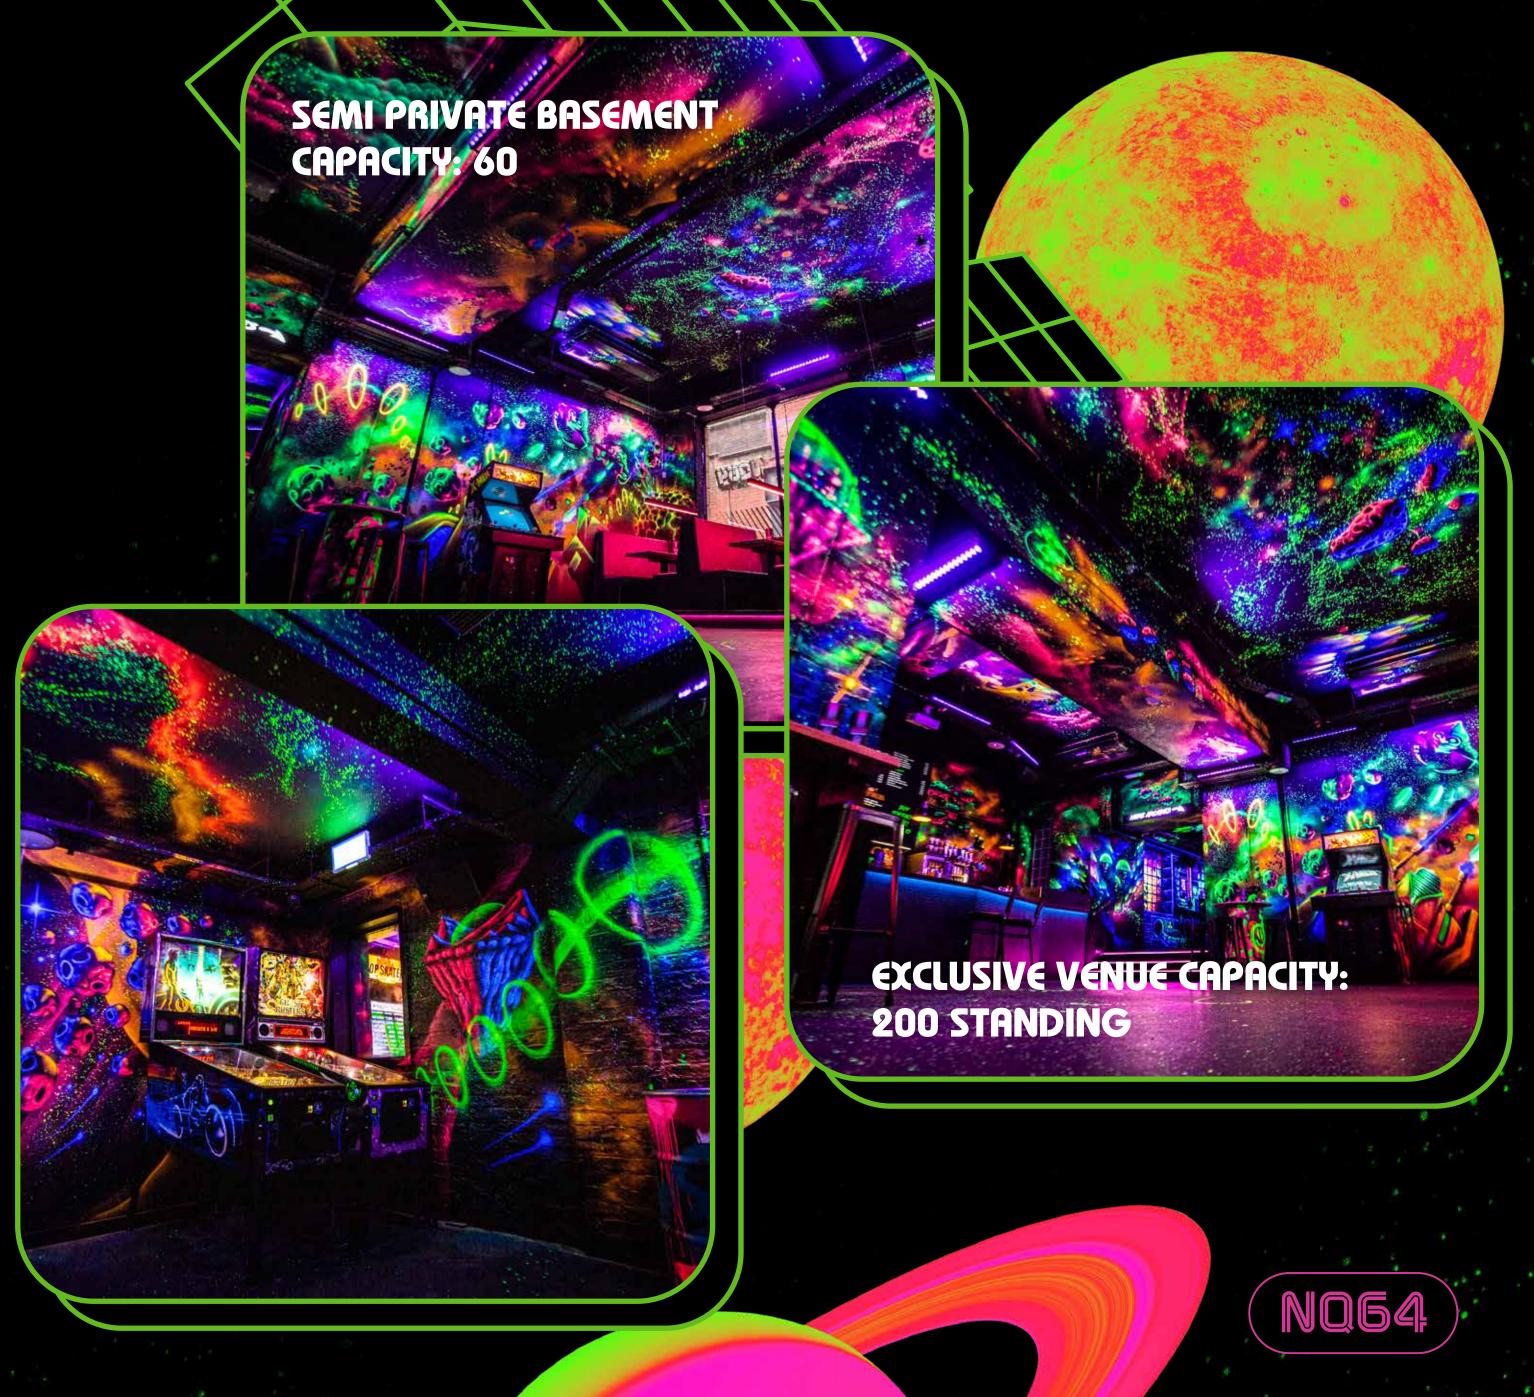

### SHOREDITCH

ARCADE GAMES

FOOD OPTIONS

**PHOTOBOOTH** 

GAME THEMED COCKTAILS

**ALSO INCLUDES:** 

SEMI PRIVATE SPACES, PRIVATE GAMES AVAILABLE, NEON DESIGNS, CLOAKROOM, DJ'S, WIFI, WHEELCHAIR ACCESSIBLE, AIR CONDITIONING

### NEWCASTLE

ALSO INCLUDES: DJ'S, NEON DESIGNS, SEMI PRIVATE BASEMENT, WIFI, AIR CONDITIONING, ACCESSIBLE GROUND LEVEL