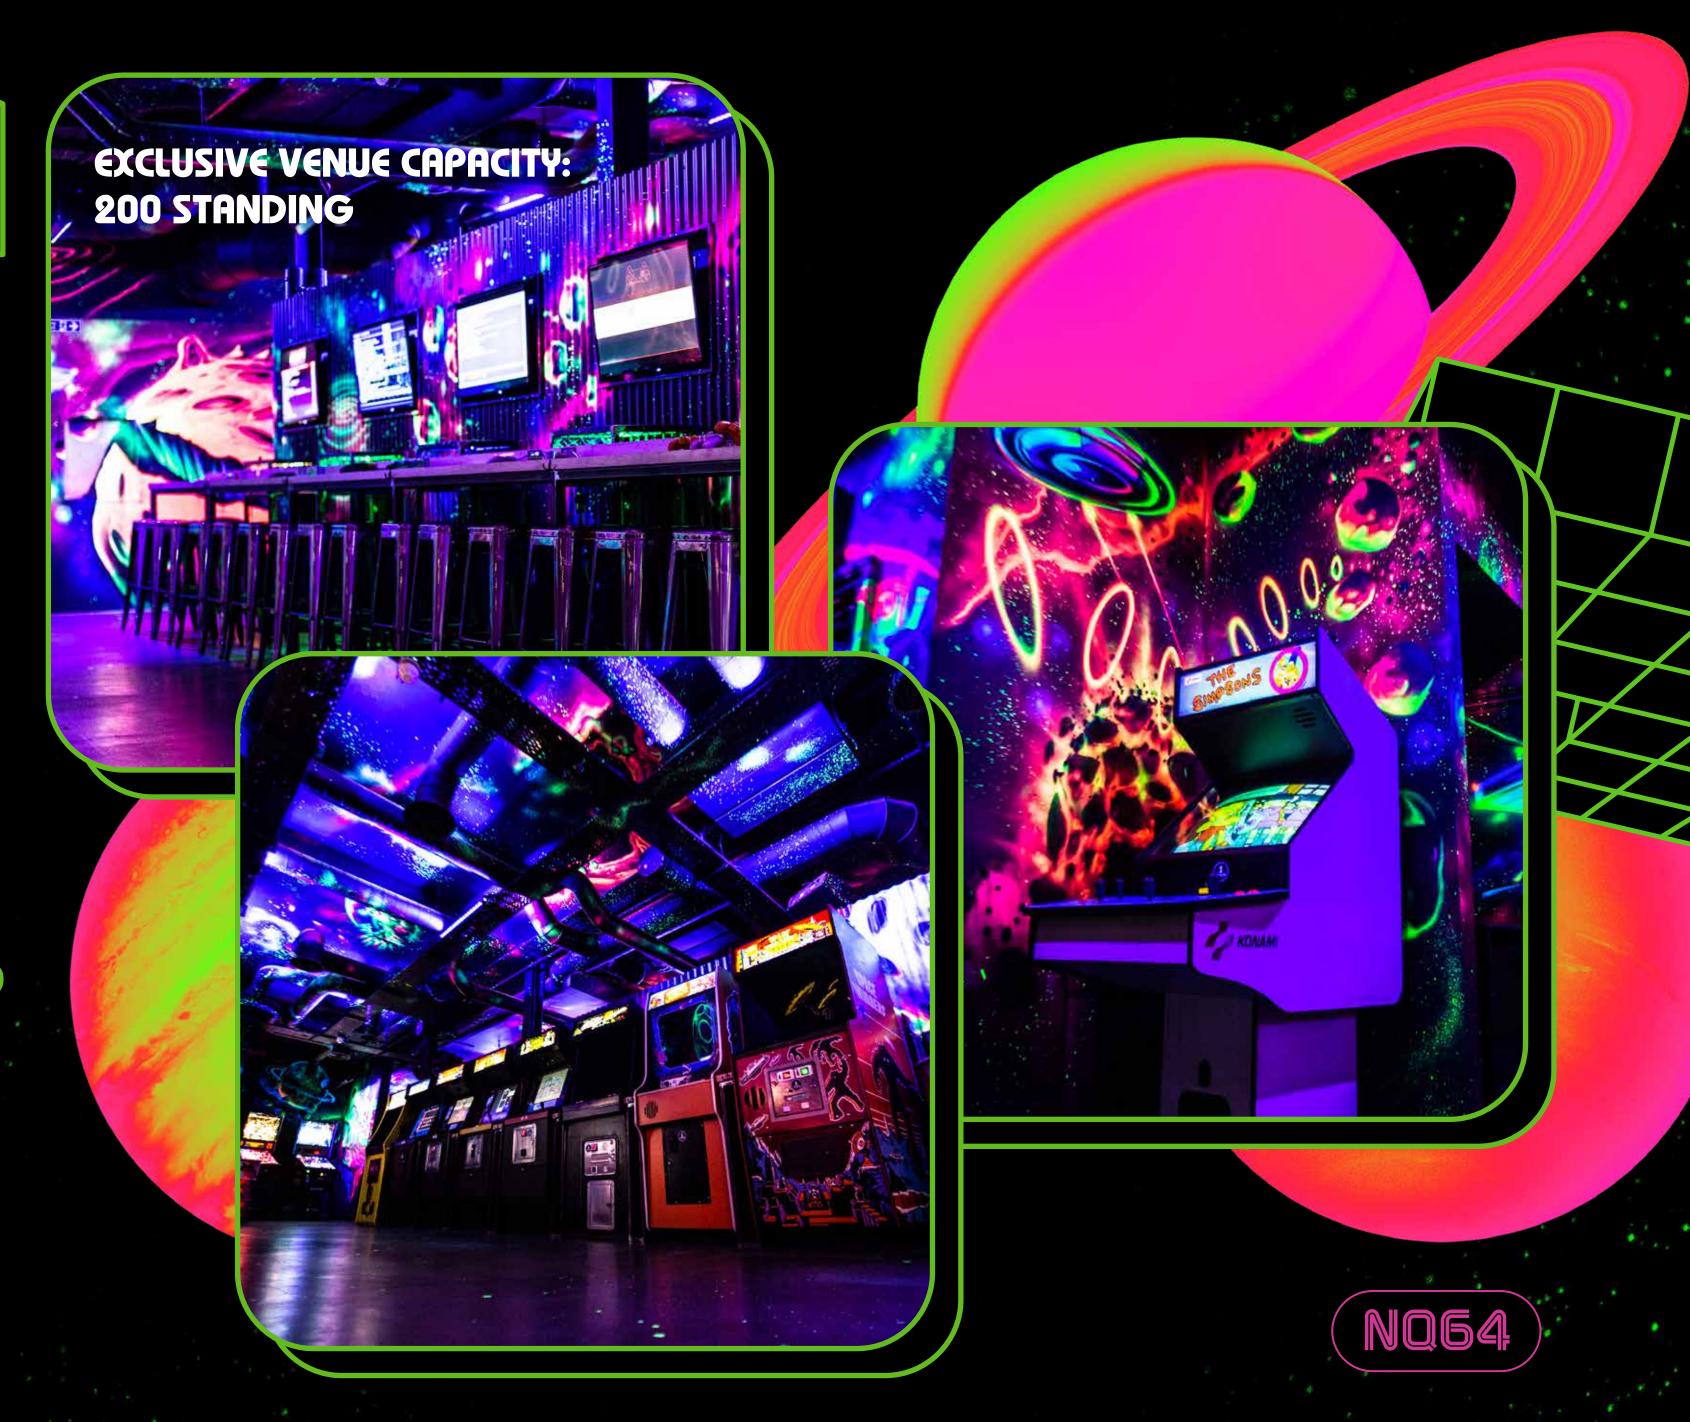

# CARDIFF

PHOTOBOOTH

GAME THEMED COCKTAILS

ALSO INCLUDES: DJ'S, NEON DESIGNS, WIFI, AIR CONDITIONING

ANY QUESTIONS JUST EMAIL: HELLO@NQ64.CO.UK

200 STANDING

NQ54