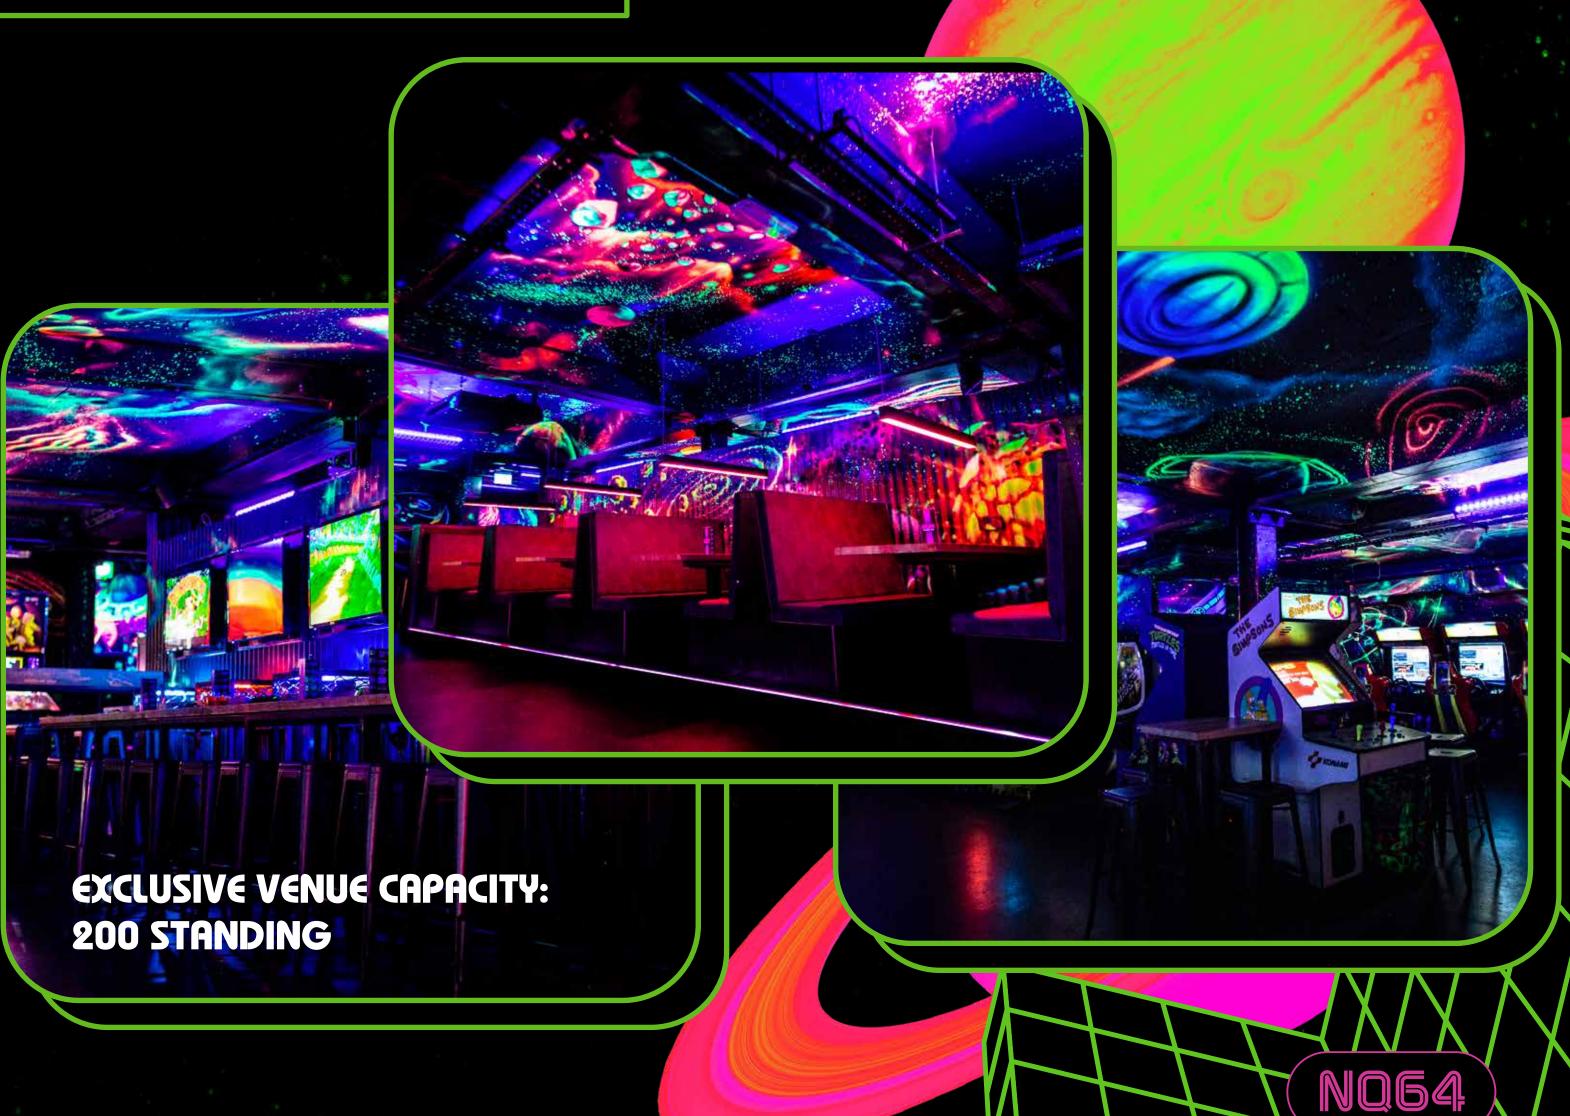

# CARDIFF

PHOTOBOOTH

GAME THEMED COCKTAILS

ALSO INCLUDES: DJ'S, NEON DESIGNS, WIFI, AIR CONDITIONING

ANY QUESTIONS JUST EMAIL: HELLO@NQ64.CO.UK

200 STANDING

NQ54